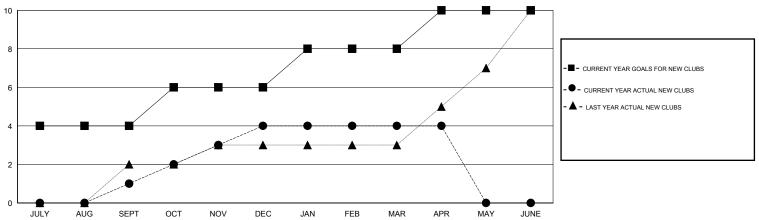

### GOALS AND ACTUAL NEW CLUBS CUMULATIVE

## LOCATION INDIA

GMT CA 6

| Clubs                 |                  |           |                  |                  | Members               |                    |                                     |                    |                  |
|-----------------------|------------------|-----------|------------------|------------------|-----------------------|--------------------|-------------------------------------|--------------------|------------------|
| RESULTS FOR 2015-2016 |                  |           |                  |                  | RESULTS FOR 2015-2016 |                    |                                     |                    |                  |
| QUARTER               | NEW CLUB<br>GOAL | NEW CLUBS | DROPPED<br>CLUBS | NET<br>GAIN/LOSS | QUARTER               | NEW MEMBER<br>GOAL | CHARTER AND<br>NEW MEMBERS<br>ADDED | DROPPED<br>MEMBERS | NET<br>GAIN/LOSS |
| JULY/AUG/SEPT         | 4                | 1         | 0                | 1                | JULY/AUG/SEPT         | -4                 | 390                                 | 276                | 114              |
| OCT/NOV/DEC           | 2                | 3         | 0                | 3                | OCT/NOV/DEC           | 196                | 244                                 | 180                | 64               |
| JAN/FEB/MAR           | 2                | 0         | 2                | -2               | JAN/FEB/MAR           | 75                 | 93                                  | 159                | -66              |
| APR/MAY/JUNE          | 2                | 0         | 2                | -2               | APR/MAY/JUNE          | 98                 | 27                                  | 64                 | -37              |