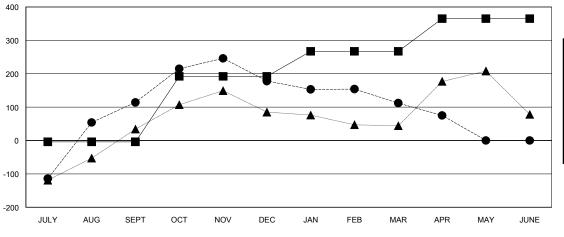

#### GOALS AND ACTUAL MEMBERS CUMULATIVE

| -■-  | CURRENT YEAR GOALS FOR NEW |
|------|----------------------------|
| MEMB | EDS.                       |

· ● - CURRENT YEAR ACTUAL MEMBERS

- ▲ - LAST YEAR ACTUAL MEMBERS

## LOCATION INDIA

GMT CA 6

| Clubs                 |                  |           |                  |                  | Members               |                    |                                     |                    |                  |
|-----------------------|------------------|-----------|------------------|------------------|-----------------------|--------------------|-------------------------------------|--------------------|------------------|
| RESULTS FOR 2015-2016 |                  |           |                  |                  | RESULTS FOR 2015-2016 |                    |                                     |                    |                  |
| QUARTER               | NEW CLUB<br>GOAL | NEW CLUBS | DROPPED<br>CLUBS | NET<br>GAIN/LOSS | QUARTER               | NEW MEMBER<br>GOAL | CHARTER AND<br>NEW MEMBERS<br>ADDED | DROPPED<br>MEMBERS | NET<br>GAIN/LOSS |
| JULY/AUG/SEPT         | 4                | 1         | 0                | 1                | JULY/AUG/SEPT         | -4                 | 390                                 | 276                | 114              |
| OCT/NOV/DEC           | 2                | 3         | 0                | 3                | OCT/NOV/DEC           | 196                | 244                                 | 180                | 64               |
| JAN/FEB/MAR           | 2                | 0         | 2                | -2               | JAN/FEB/MAR           | 75                 | 93                                  | 159                | -66              |
| APR/MAY/JUNE          | 2                | 0         | 2                | -2               | APR/MAY/JUNE          | 98                 | 27                                  | 64                 | -37              |